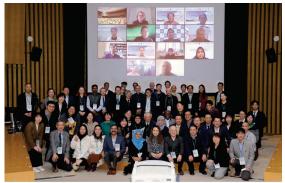

15:55~16:05 休翰

Participants: (in person; 124, online; 270, total; 394, from 37 countries; Japanese 250, overseas 144)

International Symposium on Data Science 2023 (DSWS-2023)

https://ds.rois.ac.jp/article/dsws\_2023/