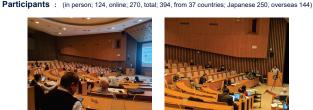

15:55~16:05 休翰

Participants: (in person; 124, online; 270, total; 394, from 37 countries; Japanese 250, overseas 144)

International Symposium on Data Science 2023 (DSWS-2023)

https://ds.rois.ac.jp/article/dsws\_2023/